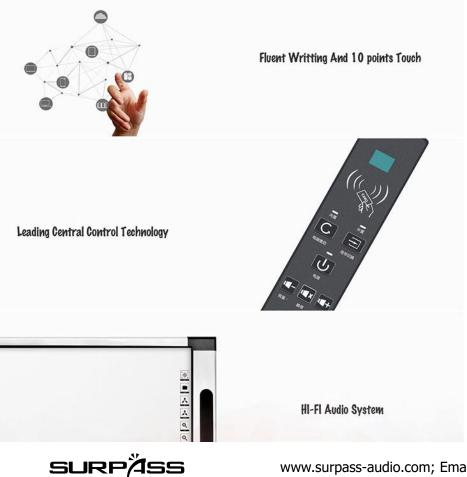

## Features:

- 1. Fluent writing and 10 points touch
- 2. Leading central control technology
- 3. Hi-fi audio system

www.surpass-audio.com; Email: info@surpass-audio.com Page 1/3