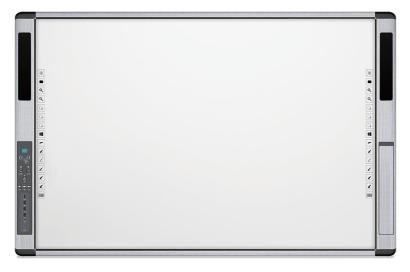

## T Series All In One Smartboard SP-SWT104

## **Description:**

T series infrared all in one smartboard use the world leading infrared multi-touch technology, with the perfect 10 touch and central control technology. It's highly integrated with PC, multimedia central control system, speaker, visualizer, wireless audia system and wireless demostration system.